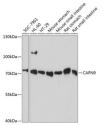

## Anti-CAPN9 antibody (391-690) (STJ115727)

## **GENERAL INFORMATION**

Product Type Primary antibodies

Short Description Rabbit polyclonal antibody anti-CAPN9 (391-690) is suitable for use in Western Blot.

Applications WB Host/Source Rabbit

Reactivity Human, Mouse, Rat

## **PRODUCT PROPERTIES**

Clonality Polyclonal

Clone ID

Concentration
Conjugation Unconjugated Purification Affinity purification Dilution Range WB 1:500-1:2000

Formulation PBS containing 0.02% Sodium Azide, 50% Glycerol, pH7.3.