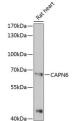

Immunogen Region 1-270 Specificity Immunogen Sequence

Western blot analysis of extracts of rat heart, using CAPN6 antibody (STJ115722) at 1.3000 dilution. Secondary antibody: HRP Goat Anti-rabbit IgG (H+L) at 1.10000 dilution. Lysatesy proteins: 25up per lane. Blocking buffer: 3% norfat dry mlk in TBS1. Detection:

ECL Basic Kit. Exposure time: 90s.