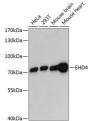

Immunogen Region 362-541

Specificity Immunogen Sequence

Western blot analysis of extracts of various cell lines, using EHD4 antibody (STJ115713) at 1:3000 dilution. Secondary antibody: HRP Goat Anti-rabbit IgG (H+L) at 1:10000 dilution. Lysates/proteins: 25ug per lane. Blocking buffer: 3% northat dry milk in TBS1. Detection:

ECL Basic Kit. Exposure time: 90s.