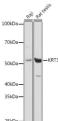

## Anti-KRT36 antibody (388-467) (STJ115707) STJ115707

## **GENERAL INFORMATION**

Product Type Primary antibodies Applications WB, IHC Host/Source Rabbit Reactivity Human, Rat

Short Description Rabbit polyclonal antibody anti-KRT36 (388-467) is suitable for use in Western Blot and Immunohistochemistry.

## **PRODUCT PROPERTIES**

Clonality Polyclonal Clone ID Concentration Conjugation Unconjugated Purification Affinity purification Dilution Range WB 1:500-1:2000 IHC 1:50-1:200 Formulation PBS containing 0.02% Sodium Azide, 50% Glycerol, pH7.3. Isotype IgG Storage Instruction Store in a freezer at-20°C and avoid freeze-thaw cycles.

## **TARGET INFORMATION**

Gene ID 8689 Gene Symbol KRT36 Immunogen Region 388-467 Specificity Immunogen Sequence

Uniprot ID KRT36\_HUMAN Immunogen Recombinant fusion protein containing a sequence corresponding to amino acids 388-467 of human KRT36 (NP\_003762.1).