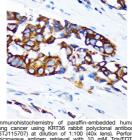

## Anti-KRT36 antibody (388-467) (STJ115707) STJ115707

## **GENERAL INFORMATION**

Product Type Primary antibodies Applications WB, IHC Host/Source Rabbit Reactivity Human, Rat

Short Description Rabbit polyclonal antibody anti-KRT36 (388-467) is suitable for use in Western Blot and Immunohistochemistry.

1:100

This product is suitable for in-vitro studies under the RESEARCH USE ONLY [RUO] licence. This product must not be used as for diagnostic or other medical purposes. St John's Laboratory Ltd, Knowledge Dock Business Centre, University Way, London, E16 2RD | Tel: 0208 223 3081