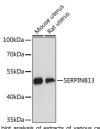

## Anti-SERPINB13 antibody (1-140) (STJ115695)

## **GENERAL INFORMATION**

Product Type Primary antibodies

Short Description Rabbit polyclonal antibody anti-SERPINB13 (1-140) is suitable for use in Western Blot, Immunohistochemistry and

Immunofluorescence.

Applications WB, IHC, IF Host/Source Rabbit

Reactivity Human, Mouse, Rat