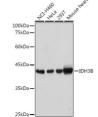

## Anti-IDH3B antibody (35-170) (STJ115693)

## TARGET INFORMATION

Gene ID 3420 Gene Symbol IDH3B Uniprot ID IDH3B\_HUMAN

Immunogen Recombinant fusion protein containing a sequence corresponding to amino acids 35-170 of human IDH3B (NP\_008830.2).