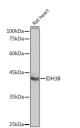

## Anti-IDH3B antibody (35-170) (STJ115693)

## TARGET INFORMATION

Gene ID 3420 Gene Symbol IDH3B Uniprot ID IDH3B\_HUMAN

Immunogen Recombinant fusion protein containing a sequence corresponding to amino acids 35-170 of human IDH3B (NP\_008830.2).