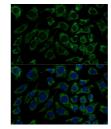

## Anti-IDH3B antibody (35-170) (STJ115693)

Applications WB, IHC, IF Host/Source Rabbit

Reactivity Human, Mouse, Rat