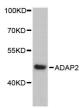

### Mouse skeletal muscle

Immunogen Sequence

Western blot analysis of extracts of mouse skeleta muscle, using ADAP2 antibody (STJ15689) at 1.30 dilution. Secondary antibody: HRP Goat Anti-rabbit IgG (H+L) at 1.10000 dilution. Lysates/proteins: 25ug per lane. Blocking buffer: 3% nonfat dry milk in TBST.