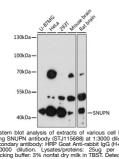

RAL INFORMATION**

Product Type Primary antibodies Short Description Rabbit polyclonal antibody anti-SNUPN (1-360) is suitable for use in Western Blot. Applications WB Host/Source Rabbit Reactivity Human, Mouse, Rat

## **PRODUCT PROPERTIES**

Clonality Polyclonal Clone ID Concentration Conjugation Unconjugated Purification Affinity purification Dilution Range WB 1:500-1:2000 Formulation PBS containing 0.02% Sodium Azide, 50% Glycerol, pH7.3. Isotype IgG Storage Instruction Store in a freezer at-20°C and avoid freeze-thaw cycles.

## **TARGET INFORMATION**

Gene ID 10073 Gene Symbol SNUPN Uniprot ID SPN1\_HUMAN Immunogen Region 1-360 Specificity Immunogen Sequence

Immunogen Recombinant fusion protein containing a sequence corresponding to amino acids 1-360 of human SNUPN (NP\_005692.1).



This product is suitable for in-vitro studies under the RESEARCH USE ONLY [RUO] licence. This product must not be used as for diagnostic or other medical purposes.

St John's Laboratory Ltd, Knowledge Dock Business Centre, University Way, London, E16 2RD | Tel: 0208 223 3081