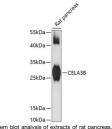

Immunogen Region 80-190

Specificity Immunogen Sequence

Western blot analysis of extracts of rat pancreas, u CELA3B antibody (STJ115668) at 1:3000 dilution.