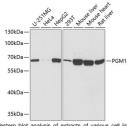

Western blot analysis of extracts of various cell lines, using PGM1 antibody (STJ115634) at 1:1000 dilution. Secondary antibody: HRP Goat Anti-rabbit IgG (H+L) at 1:10000 dilution. Lysates/proteins: 25ug per lane. Blocking buffer: 3% norfat dry milk in TBST. Detection: