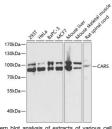

Immunogen Region 469-748 Specificity Immunogen Sequence

Western blot analysis of extracts of various cell using CARS antibody (STJ115631) at 1:1000 dil Secondary antibody: HRP Goat Anti-rabbit log (H