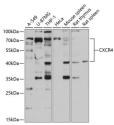

Immunogen Region 1-42 Specificity Immunogen Sequence

Western blot analysis of extracts of various cel using CXCR4 antibody (STJ115628) at 1:1000 d Secondary antibody: HRP Goat Anti-rabbit IgG (P 1:10000 dilution. Lysates/proteins: 25ug per Blocking buffer: 3% norflat dry milk in TBST. Det ECL Basic Kit. Exposure time: 90s.