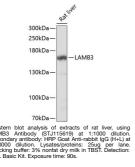

## **GENERAL INFORMATION**

 Product Type
 Primary antibodies

 Short Description
 Rabbit polyclonal antibody anti-LAMB3 (18-230) is suitable for use in Western Blot.

 Applications
 WB

 Host/Source
 Rabbit

 Reactivity
 Rat

## **PRODUCT PROPERTIES**

 Clonality
 Polyclonal

 Clone ID

 Concentration

 Conjugation

 Purification
 Affinity purification

 Dilution Range
 WB 1:500-1:2000

 Formulation
 PBS containing 0.02% Sodium Azide, 50% Glycerol, pH7.3.