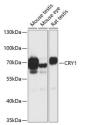

## Anti-CRY1 antibody (1-255) (STJ115618)

## **GENERAL INFORMATION**

Product Type Primary antibodies

Short Description Rabbit polyclonal antibody anti-CRY1 (1-255) is suitable for use in Western Blot.

Applications WB Host/Source Rabbit

Reactivity Human, Mouse, Rat

## **TARGET INFORMATION**

Gene ID 1407 Gene Symbol CRY1

Uniprot ID CRY1\_HUMAN

Immunogen Recombinant fusion protein containing a sequence corresponding to amino acids 1-255 of human CRY1 (NP\_004066.1). Immunogen Region 1-255