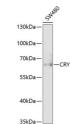

## Anti-CRY1 antibody (1-255) (STJ115618)

## **GENERAL INFORMATION**

Product Type Primary antibodies

Short Description Rabbit polyclonal antibody anti-CRY1 (1-255) is suitable for use in Western Blot.

Applications WB Host/Source Rabbit

Reactivity Human, Mouse, Rat

## **TARGET INFORMATION**

Gene ID 1407 Gene Symbol CRY1

Uniprot ID CRY1\_HUMAN

Immunogen Recombinant fusion protein containing a sequence corresponding to amino acids 1-255 of human CRY1 (NP\_004066.1). Immunogen Region 1-255