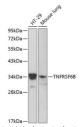

ORMATION**

Product Type Primary antibodies

Short Description Rabbit polyclonal antibody anti-TNFRSF6B (35-300) is suitable for use in Western Blot.

Applications WB Host/Source Rabbit Reactivity Human, Mouse

## **PRODUCT PROPERTIES**

Clonality Polyclonal

Clone ID

Concentration

Conjugation Unconjugated Purification Affinity purification Dilution Range WB 1:500-1:2000

Formulation PBS containing 0.02% Sodium Azide, 50% Glycerol, pH7.3.

Isotype IgG

Storage Instruction Store in a freezer at-20°C and avoid freeze-thaw cycles.

## **TARGET INFORMATION**

Gene ID 8771 Gene Symbol TNFRSF6B Uniprot ID TNF6B\_HUMAN

Recombinant fusion protein containing a sequence corresponding to amino acids 35-300 of human TNFRSF6B

(NP\_003814.1).

Immunogen Region 35-300 Specificity Immunogen Sequence