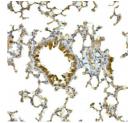

IFIH1 (1-205) is suitable for use in Western Blot, Immunohistochemistry and

Immunofluorescence.

Applications WB, IHC, IF Host/Source Rabbit

Reactivity Human, Mouse, Rat

## **PRODUCT PROPERTIES**

Clonality Polyclonal

Clone ID Concentration

Conjugation Unconjugated Purification Affinity purification Dilution Range WB 1:500-1:2000

IHC 1:50-1:200 IF 1:50-1:200

Formulation PBS containing 0.02% Sodium Azide, 50% Glycerol, pH7.3.

Isotype IgG

Storage Instruction Store in a freezer at-20°C and avoid freeze-thaw cycles.

## **TARGET INFORMATION**

Gene ID 64135 Gene Symbol IFIH1

Uniprot ID IFIH1\_HUMAN

Immunogen Recombinant fusion protein containing a sequence corresponding to amino acids 1-205 of human IFIH1 (NP\_071451.2).

Immunogen Region 1-205 Specificity Immunogen Sequence