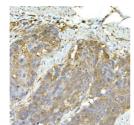

nti-IFIH1 (1-205) is suitable for use in Western Blot, Immunohistochemistry and

Immunofluorescence.

Applications WB, IHC, IF Host/Source Rabbit

Reactivity Human, Mouse, Rat

## **PRODUCT PROPERTIES**

Clonality Polyclonal

Clone ID Concentration

Conjugation Unconjugated Purification Affinity purification Dilution Range WB 1:500-1:2000

IHC 1:50-1:200 IF 1:50-1:200

Formulation PBS containing 0.02% Sodium Azide, 50% Glycerol, pH7.3.

Isotype IgG

Storage Instruction Store in a freezer at-20°C and avoid freeze-thaw cycles.

## **TARGET INFORMATION**

Gene ID 64135 Gene Symbol IFIH1

Uniprot ID IFIH1\_HUMAN

Immunogen Recombinant fusion protein containing a sequence corresponding to amino acids 1-205 of human IFIH1 (NP\_071451.2).

Immunogen Region 1-205 Specificity Immunogen Sequence