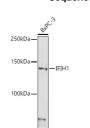

## Anti-IFIH1 antibody (1-205) (STJ115604)

Applications WB, IHC, IF Host/Source Rabbit

Reactivity Human, Mouse, Rat

## **PRODUCT PROPERTIES**

Clonality Polyclonal

Clone ID Concentration

Conjugation Unconjugated Purification Affinity purification Dilution Range WB 1:500-1:2000

IHC 1:50-1:200 IF 1:50-1:200

Formulation PBS containing 0.02% Sodium Azide, 50% Glycerol, pH7.3.