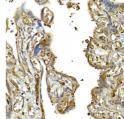

i-IFIH1 (1-205) is suitable for use in Western Blot, Immunohistochemistry and

Immunofluorescence.

Applications WB, IHC, IF Host/Source Rabbit

Reactivity Human, Mouse, Rat

## **PRODUCT PROPERTIES**

Clonality Polyclonal

Clone ID Concentration

Conjugation Unconjugated Purification Affinity purification Dilution Range WB 1:500-1:2000

IHC 1:50-1:200 IF 1:50-1:200

Formulation PBS containing 0.02% Sodium Azide, 50% Glycerol, pH7.3.

Isotype IgG

Storage Instruction Store in a freezer at-20°C and avoid freeze-thaw cycles.

## **TARGET INFORMATION**

Gene ID 64135 Gene Symbol IFIH1

Uniprot ID IFIH1\_HUMAN

Immunogen Recombinant fusion protein containing a sequence corresponding to amino acids 1-205 of human IFIH1 (NP\_071451.2).

Immunogen Region 1-205 Specificity Immunogen Sequence