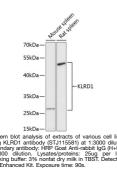

## Anti-KLRD1 antibody (32-179) (STJ115581) STJ115581

## **GENERAL INFORMATION**

 Product Type
 Primary antibodies

 Short Description
 Rabbit polyclonal antibody anti-KLRD1 (32-179) is suitable for use in Western Blot.

 Applications
 WB

 Host/Source
 Rabbit

 Reactivity
 Mouse, Rat

## **PRODUCT PROPERTIES**

 Clonality
 Polyclonal

 Clone ID

 Concentration

 Conjugation
 Uconjugated

 Purification
 Affinity purification

 Dilution Range
 WB 1:500-1:2000

 Formulation
 PBS containing 0.02% Sodium Azide, 50% Glycerol, pH7.3.