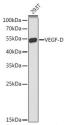

Specificity

Immunogen Sequence

Western blot analysis of extracts of 293T cells VEGFD antibody (STJ115576) at 1:1000 of Secondary antibody: HRP Goat Anti-rabbit IgG (I 1:10000 dilution. Lysates/proteins: 25ug per Blocking buffer: 3% nonfat dry milk in TBST.