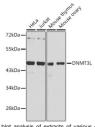

Sequence

Western blot analysis of extracts of various cell lines using DNMT3L antibody (STJ1155S2) at 1:1000 dilution Secondary antibody: HRP Goat Anti-rabbit IgG (H+L) a 1:10000 dilution. Lysates/proteins: 25ug per lane Blocking buffer; 3% nonfat dry milk in TBST. Detection

ECL Basic Kit. Exposure time: 30s.