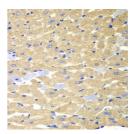

## **GENERAL INFORMATION**

Product Type Primary antibodies

Short Description Rabbit polyclonal antibody anti-RPH3A (1-280) is suitable for use in Western Blot and Immunohistochemistry.

Applications WB, IHC Host/Source Rabbit

## **PRODUCT PROPERTIES**

Clonality Polyclonal

Clone ID Concentration

Conjugation Unconjugated Purification Affinity purification Dilution Range WB 1:500-1:2000

IHC 1:50-1:200

Formulation PBS containing 0.02% Sodium Azide, 50% Glycerol, pH7.3.