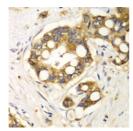

## **GENERAL INFORMATION**

Product Type Primary antibodies

Short Description Rabbit polyclonal antibody anti-RPH3A (1-280) is suitable for use in Western Blot and Immunohistochemistry.

Applications WB, IHC Host/Source Rabbit

## **PRODUCT PROPERTIES**

Clonality Polyclonal

Clone ID Concentration

Conjugation Unconjugated Purification Affinity purification Dilution Range WB 1:500-1:2000

IHC 1:50-1:200

Formulation PBS containing 0.02% Sodium Azide, 50% Glycerol, pH7.3.