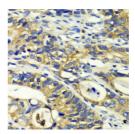

## **GENERAL INFORMATION**

Product Type Primary antibodies

Short Description Rabbit polyclonal antibody anti-RPH3A (1-280) is suitable for use in Western Blot and Immunohistochemistry.

Applications WB, IHC Host/Source Rabbit

## **PRODUCT PROPERTIES**

Clonality Polyclonal

Clone ID Concentration

Conjugation Unconjugated Purification Affinity purification Dilution Range WB 1:500-1:2000

IHC 1:50-1:200

Formulation PBS containing 0.02% Sodium Azide, 50% Glycerol, pH7.3.