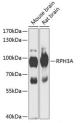

## **GENERAL INFORMATION**

Product Type Primary antibodies

Short Description Rabbit polyclonal antibody anti-RPH3A (1-280) is suitable for use in Western Blot and Immunohistochemistry.

Applications WB, IHC Host/Source Rabbit

## **PRODUCT PROPERTIES**

Clonality Polyclonal

Clone ID Concentration

Conjugation Unconjugated Purification Affinity purification Dilution Range WB 1:500-1:2000

IHC 1:50-1:200

Formulation PBS containing 0.02% Sodium Azide, 50% Glycerol, pH7.3.