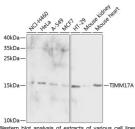

## Anti-TIMM17A antibody (1-171) (STJ115539)

## **TARGET INFORMATION**

Gene ID 10440 Gene Symbol TIMM17A Uniprot ID TI17A\_HUMAN

Immunogen Recombinant fusion protein containing a sequence corresponding to amino acids 1-171 of human TIMM17A (NP\_006326.1).