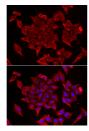

Immunogen Region 1-171 Specificity Immunogen Sequence

Immunofluorescence analysis of U2OS cells using TIMM17A antibody (STJ115539). Blue: DAPI for nuclear