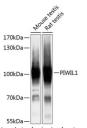

## Anti-PIWIL1 antibody (STJ115534)

Reactivity Human, Mouse, Rat

## **TARGET INFORMATION**

Gene ID 57749 Gene Symbol Piwil1

Uniprot ID PIWL1\_MOUSE

Immunogen Recombinant protein of mouse PIWIL1

Immunogen Region Specificity Immunogen Sequence