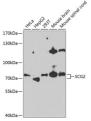

## Anti-SCG2 antibody (425-617) (STJ115524)

## **GENERAL INFORMATION**

Product Type Primary antibodies

Short Description Rabbit polyclonal antibody anti-SCG2 (425-617) is suitable for use in Western Blot.

Applications WB Host/Source Rabbit Reactivity Human, Mouse