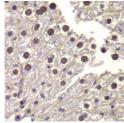

## Anti-ST14 antibody (566-855) (STJ115510)

Applications WB, IHC, IF Host/Source Rabbit Reactivity Human, Mouse