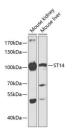

## Anti-ST14 antibody (566-855) (STJ115510)

Applications WB, IHC, IF Host/Source Rabbit Reactivity Human, Mouse

## **TARGET INFORMATION**

Gene ID 6768 Gene Symbol ST14

Immunogen Recombinant fusion protein containing a sequence corresponding to amino acids 566-855 of human ST14 (NP\_068813.1).

Uniprot ID ST14\_HUMAN