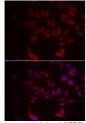

Immunogen Region 1-177
Specificity
Immunogen
Sequence

Immunofluorescence analysis of MCF-7 cells using RPL11 antibody (STJ115503). Blue: DAPI for nuclear