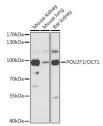

## Anti-POU2F1 antibody (15-290) (STJ115488)

## **GENERAL INFORMATION**

Product Type Primary antibodies

Short Description Rabbit polyclonal antibody anti-POU2F1 (15-290) is suitable for use in Western Blot and Immunohistochemistry.

Applications WB, IHC Host/Source Rabbit

## **TARGET INFORMATION**

Gene ID 5451 Gene Symbol POU2F1 Uniprot ID PO2F1\_HUMAN

Immunogen Recombinant fusion protein containing a sequence corresponding to amino acids 15-290 of human POU2F1/OCT1

(NP\_001185712.1).

Immunogen Region 15-290 Specificity Immunogen Sequence