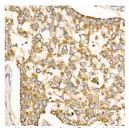

## Anti-PHB antibody (73-272) (STJ115487)

## **GENERAL INFORMATION**

Product Type Primary antibodies

Short Description Rabbit polyclonal antibody anti-PHB (73-272) is suitable for use in Western Blot and Immunofluorescence.

Applications WB, IF Host/Source Rabbit