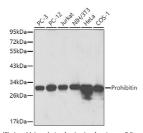

## Anti-PHB antibody (73-272) (STJ115487)

## **GENERAL INFORMATION**

Product Type Primary antibodies

Short Description Rabbit polyclonal antibody anti-PHB (73-272) is suitable for use in Western Blot and Immunofluorescence.

Applications WB, IF Host/Source Rabbit

## **PRODUCT PROPERTIES**

Clonality Polyclonal

Clone ID Concentration

Conjugation Unconjugated Purification Affinity purification

Dilution Range WB 1:500-1:2000 IF 1:50-1:200

Formulation PBS containing 0.02% Sodium Azide, 50% Glycerol, pH7.3.