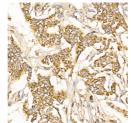

## Anti-PHB antibody (73-272) (STJ115487)

## **GENERAL INFORMATION**

Product Type Primary antibodies

Short Description Rabbit polyclonal antibody anti-PHB (73-272) is suitable for use in Western Blot and Immunofluorescence.

Applications WB, IF Host/Source Rabbit