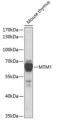

Immunogen Region 484-603

Specificity Immunogen Sequence

Western blot analysis of extracts of mouse thymus, using MTM1 antibody (STJ115478) at 1:1000 dilution. Secondary antibody: HRP Goat Anti-rabbit IgG (H+L) at 1:10000 dilution. Lysates/proteins: 25ug per lane. Blocking buffer: 3% norflat dry milk in TBST. Detection: