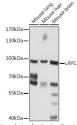

## Anti-LRP1 antibody (20-270) (STJ115470)

## **GENERAL INFORMATION**

Product Type Primary antibodies

Short Description Rabbit polyclonal antibody anti-LRP1 (20-270) is suitable for use in Western Blot and Immunofluorescence.

Applications WB, IF Host/Source Rabbit Reactivity Human, Mouse

## **TARGET INFORMATION**

Gene ID 4035 Gene Symbol LRP1

Uniprot ID LRP1\_HUMAN

Immunogen Recombinant fusion protein containing a sequence corresponding to amino acids 20-270 of human LRP1 (NP\_002323.2).