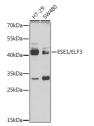

Immunogen Region 1-280 Specificity Immunogen Sequence

blot was performed ng ESE1/ESE1/ELF3