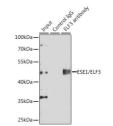

Immunogen Region 1-280 Specificity Immunogen Sequence

blot was performed ng ESE1/ESE1/ELF3