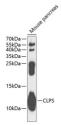

es

Short Description Rabbit polyclonal antibody anti-CLPS (18-112) is suitable for use in Western Blot and Immunohistochemistry.

Applications WB, IHC Host/Source Rabbit Reactivity Human, Mouse

## **PRODUCT PROPERTIES**

Clonality Polyclonal

Clone ID Concentration

Conjugation Unconjugated Purification Affinity purification Dilution Range WB 1:500-1:2000

IHC 1:50-1:200

Formulation PBS containing 0.02% Sodium Azide, 50% Glycerol, pH7.3.

Isotype IgG

Storage Instruction Store in a freezer at-20°C and avoid freeze-thaw cycles.

## **TARGET INFORMATION**

Gene ID 1208 Gene Symbol CLPS

Uniprot ID COL\_HUMAN

Immunogen Recombinant fusion protein containing a sequence corresponding to amino acids 18-112 of human CLPS (NP\_001823.1).

Immunogen Region 18-112 Specificity Immunogen Sequence