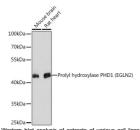

## Anti-EGLN2 antibody (150-250) (STJ115408)

## **GENERAL INFORMATION**

Product Type Primary antibodies

**Short** Rabbit polyclonal antibody anti-EGLN2 (150-250) is suitable for use in Western Blot.

Description Applications WB Host/Source Rabbit Reactivity Mouse, Rat