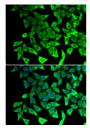

Immunogen Region 88-377 Specificity Immunogen Sequence

Immunofluorescence analysis of A549 cells using PTGES2 antibody (STJ115401). Blue: DAPI for nuclear staining.