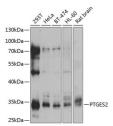

## Anti-PTGES2 antibody (88-377) (STJ115401)

## **TARGET INFORMATION**

Gene ID 80142 Gene Symbol PTGES2 Uniprot ID PGES2\_HUMAN

Immunogen Recombinant fusion protein containing a sequence corresponding to amino acids 88-377 of human PTGES2 (NP\_079348.1).