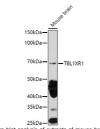

Immunogen Region 1-180 Specificity Immunogen Sequence

Western blot analysis of extracts of TBL1XR1 antibody (STJ115399) Secondary antibody: HRP Goat An 1:10000 dilution. Lysates/protein Blocking buffer: 3% nonfat dry mill ECL Basic Kit. Exposure time: 180s