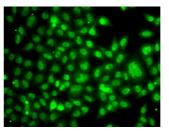

ROPERTIES**

Clonality Polyclonal

Clone ID Concentration

Conjugation Unconjugated Purification Affinity purification Dilution Range WB 1:500-1:2000

IF 1:50-1:200

Formulation PBS containing 0.02% Sodium Azide, 50% Glycerol, pH7.3.

Isotype IgG

Storage Instruction Store in a freezer at-20°C and avoid freeze-thaw cycles.

## TARGET INFORMATION

Gene ID 79718 Gene Symbol TBL1XR1

Uniprot ID TBL1R\_HUMAN

Immunogen Recombinant fusion protein containing a sequence corresponding to amino acids 1-180 of human TBL1XR1 (NP\_078941.2).

Immunogen Region 1-180 Specificity Immunogen Sequence



Western blot analysis of extracts of TBL1XR1 antibody (STJ115399) Secondary antibody: HRP Goat An 1:10000 dilution. Lysates/protein Blocking buffer: 3% nonfat dry mill ECL Basic Kit. Exposure time: 180s





Immunofluorescence analysis of A549 cells using TBL1XR1 antibody (STJ115399).