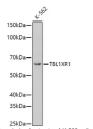

Immunogen Region 1-180 Specificity Immunogen Sequence

Western blot analysis of extracts of TBL1XR1 antibody (STJ115399) Secondary antibody: HRP Goat An 1:10000 dilution. Lysates/protein Blocking buffer: 3% nonfat dry mill ECL Basic Kit. Exposure time: 180s