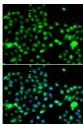

Immunogen Region 1-180 Specificity Immunogen Sequence

Immunofluorescence analysis of A549 cells using IP6K2 antibody (STJ115388). Blue: DAPI for nuclear staining.