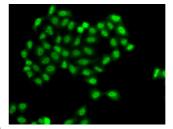

Immunogen Region 1-292 Specificity Immunogen Sequence

Immunofluorescence analysis of A549 cells using PHF11 antibody (STJ115387).