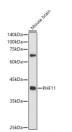

## Anti-PHF11 antibody (1-292) (STJ115387)

## **TARGET INFORMATION**

Gene ID 51131 Gene Symbol PHF11

Uniprot ID PHF11\_HUMAN

Immunogen Recombinant fusion protein containing a sequence corresponding to amino acids 1-292 of human PHF11 (NP\_001035533.1).