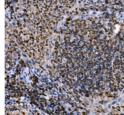

-PHF11 (1-292) is suitable for use in Western Blot, Immunohistochemistry and

Immunofluorescence.

Applications WB, IHC, IF Host/Source Rabbit

Reactivity Human, Mouse, Rat

## **PRODUCT PROPERTIES**

Clonality Polyclonal

Clone ID Concentration

Conjugation Unconjugated Purification Affinity purification Dilution Range WB 1:500-1:2000

IHC 1:50-1:200 IF 1:50-1:200

Formulation PBS containing 0.02% Sodium Azide, 50% Glycerol, pH7.3.

Isotype IgG

Storage Instruction Store in a freezer at-20°C and avoid freeze-thaw cycles.

## **TARGET INFORMATION**

Gene ID 51131 Gene Symbol PHF11

Uniprot ID PHF11\_HUMAN

Immunogen Recombinant fusion protein containing a sequence corresponding to amino acids 1-292 of human PHF11 (NP\_001035533.1).

Immunogen Region 1-292 Specificity Immunogen Sequence







Immunofluorescence analysis of A549 cells using PHF11 antibody (STJ115387).