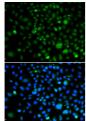

Specificity Immunogen Sequence

Immunofluorescence analysis of A549 cells using KLF15 antibody (STJ115381). Blue: DAPI for nuclear staining.