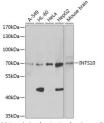

## Anti-INTS10 antibody (451-710) (STJ115380)

## **TARGET INFORMATION**

Gene ID 55174 Gene Symbol INTS10 Uniprot ID INT10\_HUMAN

Immunogen Recombinant fusion protein containing a sequence corresponding to amino acids 451-710 of human INTS10 (NP\_060612.2).