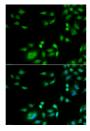

Immunogen Region 451-710 Specificity Immunogen Sequence

Immunofluorescence analysis of A549 cells using INTS10 antibody (STJ115380). Blue: DAPI for nuclear