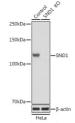

## Anti-SND1 antibody (26-285) (STJ115376)

## TARGET INFORMATION

Gene ID 27044 Gene Symbol SND1 Uniprot ID SND1\_HUMAN

Immunogen Recombinant fusion protein containing a sequence corresponding to amino acids 26-285 of human SND1 (NP\_055205.2).

Immunogen Region 26-285 Specificity Immunogen Sequence