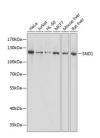

## Anti-SND1 antibody (26-285) (STJ115376)

## TARGET INFORMATION

Gene ID 27044 Gene Symbol SND1 Uniprot ID SND1\_HUMAN

Immunogen Recombinant fusion protein containing a sequence corresponding to amino acids 26-285 of human SND1 (NP\_055205.2).

Immunogen Region 26-285 Specificity Immunogen Sequence