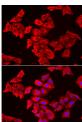

Immunofluorescence analysis of HeLa cells using SMPX antibody (STJ115370). Blue: DAPI for nuclear staining.