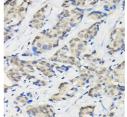

## Anti-SSNA1 antibody (1-119) (STJ115339)

Applications WB, IHC, IF Host/Source Rabbit

Reactivity Human, Mouse, Rat

## **PRODUCT PROPERTIES**

Clonality Polyclonal

Clone ID Concentration

Conjugation Unconjugated Purification Affinity purification Dilution Range WB 1:500-1:2000

IHC 1:50-1:200 IF 1:50-1:200

Formulation PBS containing 0.02% Sodium Azide, 50% Glycerol, pH7.3.