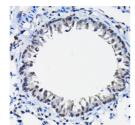

## Anti-SSNA1 antibody (1-119) (STJ115339)

Applications WB, IHC, IF Host/Source Rabbit

Reactivity Human, Mouse, Rat

## **PRODUCT PROPERTIES**

Clonality Polyclonal

Clone ID Concentration

Conjugation Unconjugated Purification Affinity purification Dilution Range WB 1:500-1:2000

IHC 1:50-1:200 IF 1:50-1:200

Formulation PBS containing 0.02% Sodium Azide, 50% Glycerol, pH7.3.