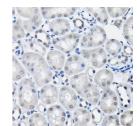

## Anti-SSNA1 antibody (1-119) (STJ115339)

Applications WB, IHC, IF Host/Source Rabbit

Reactivity Human, Mouse, Rat

## **PRODUCT PROPERTIES**

Clonality Polyclonal

Clone ID Concentration

Conjugation Unconjugated Purification Affinity purification Dilution Range WB 1:500-1:2000

IHC 1:50-1:200 IF 1:50-1:200

Formulation PBS containing 0.02% Sodium Azide, 50% Glycerol, pH7.3.