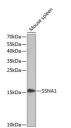

## Anti-SSNA1 antibody (1-119) (STJ115339)

Applications WB, IHC, IF Host/Source Rabbit

Reactivity Human, Mouse, Rat

## **PRODUCT PROPERTIES**

Clonality Polyclonal

Clone ID Concentration

Conjugation Unconjugated Purification Affinity purification Dilution Range WB 1:500-1:2000

IHC 1:50-1:200 IF 1:50-1:200

Formulation PBS containing 0.02% Sodium Azide, 50% Glycerol, pH7.3.