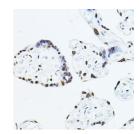

itable for use in Western Blot, Immunohistochemistry and

Immunofluorescence.

Applications WB, IHC, IF Host/Source Rabbit

Reactivity Human, Mouse, Rat

## **PRODUCT PROPERTIES**

Clonality Polyclonal

Clone ID Concentration

Conjugation Unconjugated Purification Affinity purification Dilution Range WB 1:500-1:2000

IHC 1:50-1:200 IF 1:50-1:200 ChIP 1:20-1:50

Formulation PBS containing 0.02% Sodium Azide, 50% Glycerol, pH7.3.

Isotype IgG

Storage Instruction Store in a freezer at-20°C and avoid freeze-thaw cycles.

## **TARGET INFORMATION**

Gene ID 7003 Gene Symbol TEAD1

Uniprot ID TEAD1\_HUMAN

Immunogen Recombinant fusion protein containing a sequence corresponding to amino acids 135-215 of human TEAD1 (NP\_068780.2).

Immunogen Region 135-215

Specificity Immunogen Sequence