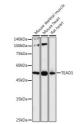

## Anti-TEAD1 antibody (135-215) (STJ115329)

Applications WB, IHC, IF Host/Source Rabbit

Reactivity Human, Mouse, Rat