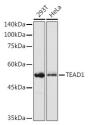

## Anti-TEAD1 antibody (135-215) (STJ115329)

Applications WB, IHC, IF Host/Source Rabbit

Reactivity Human, Mouse, Rat