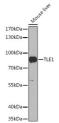

## Anti-TLE1 antibody (256-355) (STJ115323)

## **GENERAL INFORMATION**

Product Type Primary antibodies

Short Description Rabbit polyclonal antibody anti-TLE1 (256-355) is suitable for use in Western Blot.

Applications WB Host/Source Rabbit Reactivity Mouse

## **PRODUCT PROPERTIES**

Clonality Polyclonal

Clone ID Concentration

Conjugation Unconjugated Purification Affinity purification

Dilution Range WB 1:500-1:2000 Formulation PBS containing 0.02% Sodium Azide, 50% Glycerol, pH7.3.