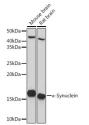

## Anti-SNCA antibody (61-140) (STJ115317)

Applications WB, IHC, IF Host/Source Rabbit

Reactivity Human, Mouse, Rat

## **TARGET INFORMATION**

Gene ID 6622 Gene Symbol SNCA

Uniprot ID SYUA\_HUMAN

Immunogen Recombinant fusion protein containing a sequence corresponding to amino acids 61-140 of human alpha-Synuclein

(NP\_000336.1).