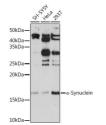

## Anti-SNCA antibody (61-140) (STJ115317)

Applications WB, IHC, IF Host/Source Rabbit

Reactivity Human, Mouse, Rat

## **TARGET INFORMATION**

Gene ID 6622 Gene Symbol SNCA

Uniprot ID SYUA\_HUMAN

Immunogen Recombinant fusion protein containing a sequence corresponding to amino acids 61-140 of human alpha-Synuclein

(NP\_000336.1).