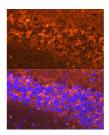

## Anti-SNCA antibody (61-140) (STJ115317)

Applications WB, IHC, IF Host/Source Rabbit

Reactivity Human, Mouse, Rat

## **TARGET INFORMATION**

Gene ID 6622 Gene Symbol SNCA

Uniprot ID SYUA\_HUMAN

Immunogen Recombinant fusion protein containing a sequence corresponding to amino acids 61-140 of human alpha-Synuclein

(NP\_000336.1).