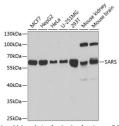

## Anti-SARS antibody (1-300) (STJ115313)

## **GENERAL INFORMATION**

Product Type Primary antibodies

Short Description Rabbit polyclonal antibody anti-SARS (1-300) is suitable for use in Western Blot, Immunohistochemistry and

Immunofluorescence.

Applications WB, IHC, IF Host/Source Rabbit

Reactivity Human, Mouse, Rat