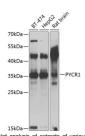

Immunogen Region 1-319 Specificity Immunogen Sequence

Vestern blot analysis of extracts of various cell sing PYCR1 antibody (STJ115309) at 1:1000 disecondary antibody: HRP Goat Anti-rabbit log (h