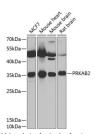

## Anti-PRKAB2 antibody (1-272) (STJ115304)

## **GENERAL INFORMATION**

Product Type Primary antibodies

Short Description Rabbit polyclonal antibody anti-PRKAB2 (1-272) is suitable for use in Western Blot, Immunohistochemistry and

Immunofluorescence.

Applications WB, IHC, IF Host/Source Rabbit

Reactivity Human, Mouse, Rat