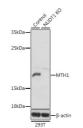

## **TARGET INFORMATION**

Gene ID 4521 Gene Symbol NUDT1 Uniprot ID 80DP\_HUMAN

Immunogen Recombinant fusion protein containing a sequence corresponding to amino acids 1-179 of human MTH1 (NP\_945192.1).