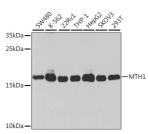

## **TARGET INFORMATION**

Gene ID 4521 Gene Symbol NUDT1 Uniprot ID 80DP\_HUMAN

Immunogen Recombinant fusion protein containing a sequence corresponding to amino acids 1-179 of human MTH1 (NP\_945192.1).