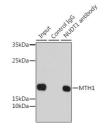

## **TARGET INFORMATION**

Gene ID 4521 Gene Symbol NUDT1 Uniprot ID 80DP\_HUMAN

Immunogen Recombinant fusion protein containing a sequence corresponding to amino acids 1-179 of human MTH1 (NP\_945192.1).