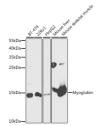

## Anti-MB antibody (1-154) (STJ115289)

## **TARGET INFORMATION**

Gene ID 4151

Gene Symbol MB

Uniprot ID MYG\_HUMAN

Immunogen RecoMyoglobin inant fusion protein containing a sequence corresponding to amino acids 1-154 of human Myoglobin

(NP\_005359.1).

Immunogen Region 1-154

Specificity Immunogen Sequence