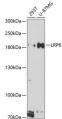

ENERAL INFORMATION**

Product Type Primary antibodies

Short Description Rabbit polyclonal antibody anti-LRP6 (20-325) is suitable for use in Western Blot.

Applications WB Host/Source Rabbit Reactivity Human

## **PRODUCT PROPERTIES**

Clonality Polyclonal

Clone ID

Concentration

Conjugation Unconjugated Purification Affinity purification Dilution Range WB 1:500-1:2000

Formulation PBS containing 0.02% Sodium Azide, 50% Glycerol, pH7.3.

Isotype IgG

Storage Instruction Store in a freezer at-20°C and avoid freeze-thaw cycles.

## **TARGET INFORMATION**

Gene ID 4040 Gene Symbol LRP6 Uniprot ID LRP6\_HUMAN

Immunogen Recombinant fusion protein containing a sequence corresponding to amino acids 20-325 of human LRP6 (NP\_002327.2).

Immunogen Region 20-325 Specificity

Immunogen Sequence